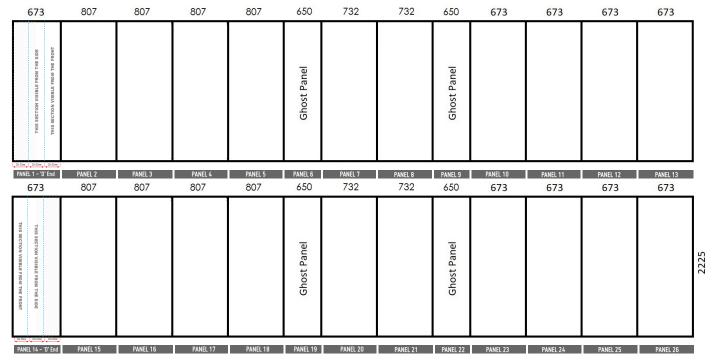

- 6 The artwork should be sized at 25% of the total artwork size and sent as a complete document. We are unable to accept individual panels.
- 8m S Shape Double Sided Stand =  $10 \times 10^{\circ}$  x front panels,  $2 \times 10^{\circ}$  end wraparound panels,  $10 \times 10^{\circ}$  back panels &  $4 \times 10^{\circ}$  x panels.

Total Artwork size: 18714mm (W) x 2225mm (H)

Artwork size 25%: 4678.5mm (W) x 556.25mm (H)

Front & back panels = 807mm / 201.75mm (25%) & 673mm / 168.25 (25%)

'D' End panel = 673mm /168.25mm (25%)

For text, images or logos on the 'D' end panels, please position items in accordance with the diagram.